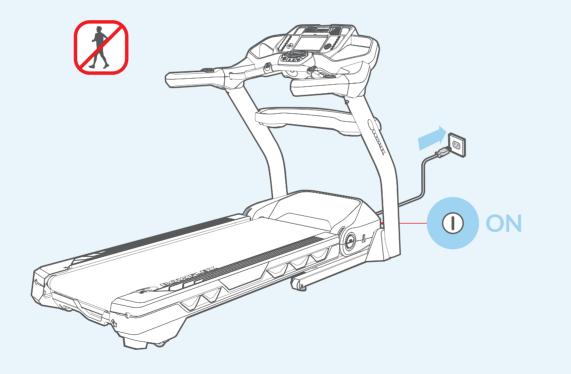

## Track your progress

"Bowflex™ Results Series™" Software App.

**Do not** use machine while pairing.

**Open** the App and **follow** the instructions to sync your device and machine.

The "Bowflex™ Results Series™" Software App is compatible with Bowflex app partners.

ONAUTILUS SBOWFLEX SCHWINN Universal

**Enable** the Bluetooth® wireless feature

on your smart device.

Learn more: www.nautilusinternational.com

Read and understand all warnings on the machine