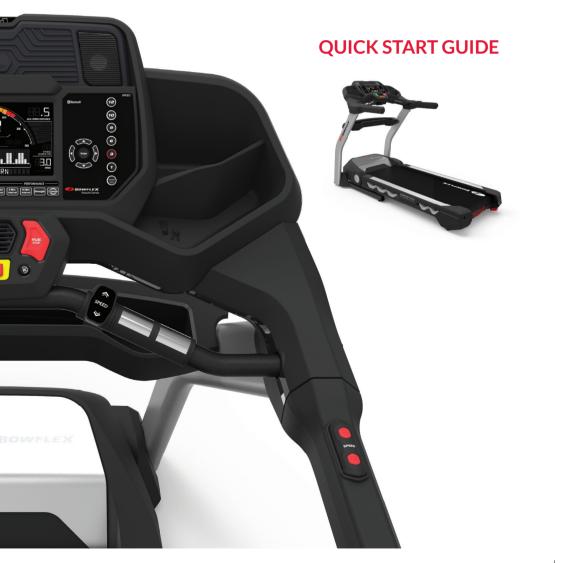

### Start your workout

Turn on machine, and **attach** the Safety Key to the machine and you.

to select a user.

Push and hold the User button to customize your profile, then **push** Enter to confirm.

**Push** the Manual button, and then the Start button to **begin** your workout!

# **Your Custom Workout**

Great workout? Wanna repeat it?

Then save it as your Custom workout.

Save your custom workout

push Enter button after workout, all features are remembered.

Begin your custom workout push Custom button and then Start button.

Save a new custom workout after a workout, push Enter to save over your old one.

Reset your custom workout

push and hold the Custom button and then Enter button.