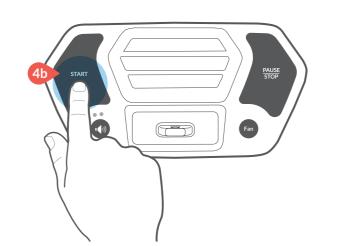

### Start your workout

Turn on machine, and **attach** the Safety Key to the machine and you.

to select a user.

Push and hold the User button to customize your profile, then **push** Enter to confirm.

**Push** the Manual button, and then the Start button to **begin** your workout!