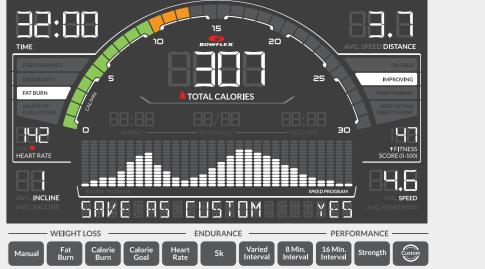

# **Your Custom Workout**

Great workout? Wanna repeat it?

Then save it as your Custom workout.

Save your custom workout

push Enter button after workout, all features are remembered.

Begin your custom workout push Custom button and then Start button.

Save a new custom workout after a workout, push Enter to save over your old one.

Reset your custom workout

push and hold the Custom button and then Enter button.