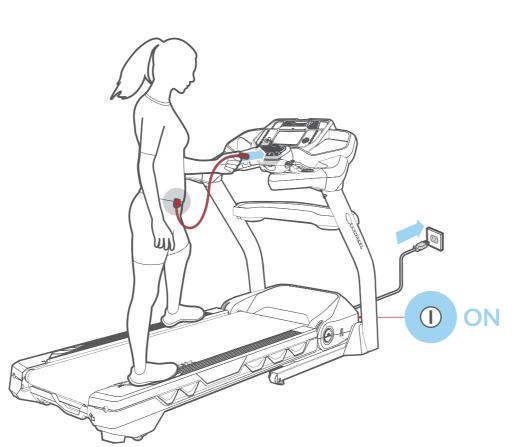

### Start your workout

Turn on machine, and **attach** the Safety Key to the machine and you.

to select a user.

Push and hold the User button to customize your profile, then **push** Enter to confirm.

**Push** the Manual button, and then the Start button to **begin** your workout!