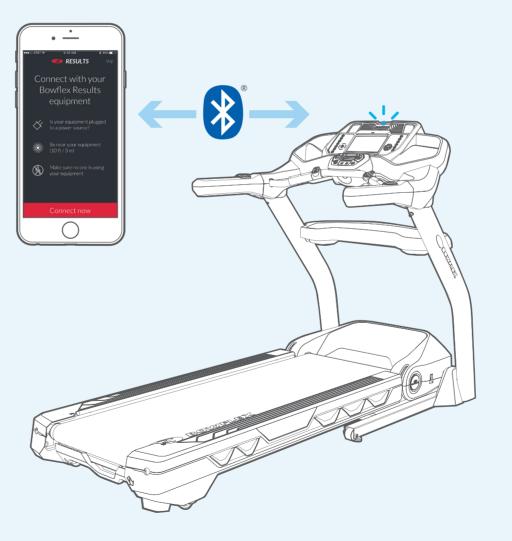

## Track your progress

"Bowflex™ Results Series™" Software App.

**Do not** use machine while pairing.

**Open** the App and **follow** the instructions to sync your device and machine.

The "Bowflex™ Results Series™" Software App is compatible with Bowflex app partners.

ONAUTILUS SBOWFLEX SCHWINN Universal

**Enable** the Bluetooth® wireless feature

on your smart device.

Learn more: www.nautilusinternational.com

Read and understand all warnings on the machine