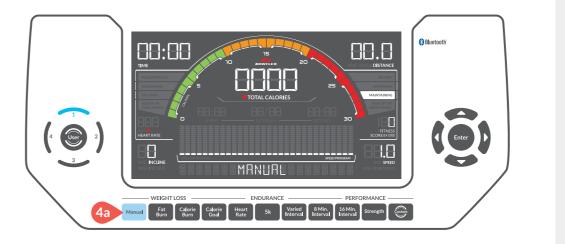

### Start your workout

Turn on machine, and **attach** the Safety Key to the machine and you.

to select a user.

Push and hold the User button to customize your profile, then **push** Enter to confirm.

**Push** the Manual button, and then the Start button to **begin** your workout!