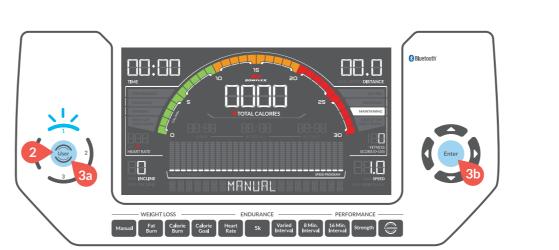

### Start your workout

Turn on machine, and **attach** the Safety Key to the machine and you.

to select a user.

Push and hold the User button to customize your profile, then **push** Enter to confirm.

**Push** the Manual button, and then the Start button to **begin** your workout!