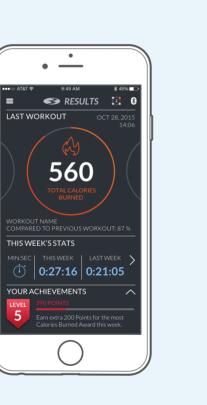

## Track your progress

"Bowflex™ Results Series™" Software App.

**Do not** use machine while pairing.

**Open** the App and **follow** the instructions to sync your device and machine.

The "Bowflex™ Results Series™" Software App is compatible with Bowflex app partners.

ONAUTILUS SBOWFLEX SCHWINN Universal

**Enable** the Bluetooth® wireless feature

on your smart device.

Learn more: www.nautilusinternational.com

Read and understand all warnings on the machine